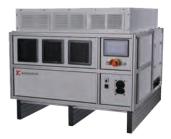

## **MOBILE LOAD**

- > Configurable test conditions for DC EVSE
- > Mobile rack for integration into car
- Combinable with high accuracy energy measuring unit (EVM-Box)

## **SPECIFICATIONS**

| Inlet            | CCS2 for DC charging                           |
|------------------|------------------------------------------------|
| Voltage max.     | 1000 V / opt. 1300 V                           |
| Current max.     | 500 A / up to 1.5 kA                           |
| Continuous power | 90 kW / up to 500 kW                           |
| Energy amount    | 15 MWs / up to 90 MWs                          |
| Test mode        | Automated test sequences<br>Manual load points |
| GUI              | 7" touch display                               |